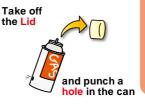

## **Cans** Separate into 2 Types

**Collection days** 

**Collection Area** Twice a Month Recyclable Collection Area

**Disposal Method** Fully transparent bag (15~45{)

**X** Household canned products that are disposed of become property of the city. Please do not take them for yourself.

Attention

mark

- You don't need to separate aluminum and steel cans.
- Canned foods, milk cans, and candy and snack cans also fall under this category.
- Cans over 18\(\epsilon\) fall under "unburnable trash".
- Lids have an effect on the separation and packing process, so please place them with "unburnable trash" .