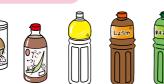

**%** The blue containers placed at the Recyclable Collection Area are for "Empty bottles" only. Please do not use them for other recyclable items.

mark ذائ mark

Soft Drinks, Alcohol Soy Sauce, etc.

Collection days Twice a Month Recyclable Collection Area