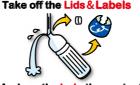

## You don't need to remove labels.

A Point About Disposal Take off the Lids

And gently drain the contents

- We collect glass bottles that had product inside them. (Except for makeup bottles that are milky white, and oil bottles)
- Metal lids are "Unburnable Trash", and plastic lids fall under "Plastic Containers and Packaging".
- If you're in the Togo area, please dispose of empty bottles in clear plastic bags.

**Collection Area** 

**Disposal Method** Fully transparent bag (15~45£)

Take off the Lids & Labels

And gently drain the contents **C**Don't crush it

Things that don't fall under this category. (Example)

Shampoo Containaers