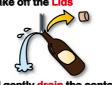

## You don't need to remove labels.

A Point About Disposal Take off the Lids

And gently drain the contents

- We collect glass bottles that had product inside them. (Except for makeup bottles that are milky white, and oil bottles)
- Metal lids are "Unburnable Trash", and plastic lids fall under "Plastic Containers and Packaging".
- If you're in the Togo area, please dispose of empty bottles in clear plastic bags.