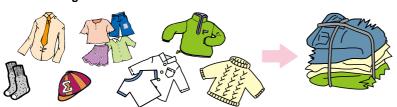

## You don't need to remove buttons and fasteners.

Clothing · Sheet · Towel · Handkerchief etc.

- Used Clothing will be reused as solid fuels, so you don't have to worry about wrinkles or damage.
- Please do not throw out Used Clothing on rainy days.
- You can also dispose of clothes in clear plastic bags.